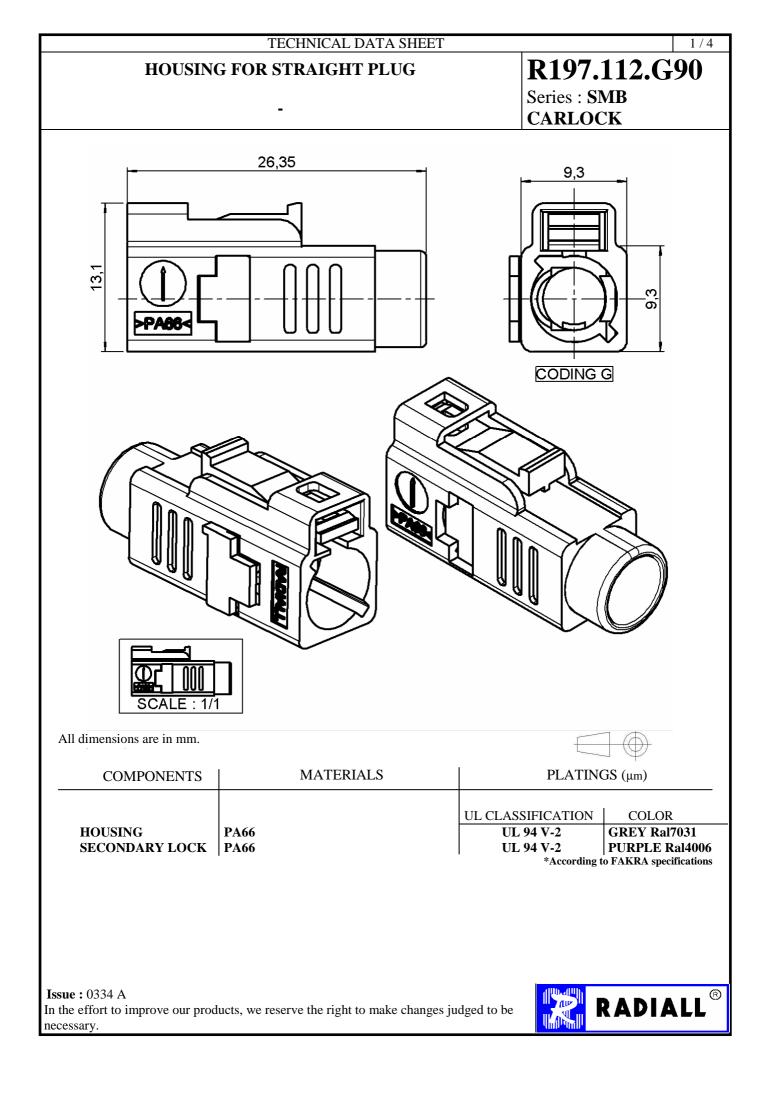

| TECHNICAL DATA SHEET 2/4                                                                     |                                                                                  |                                                    |                         |                               |
|----------------------------------------------------------------------------------------------|----------------------------------------------------------------------------------|----------------------------------------------------|-------------------------|-------------------------------|
| HOUSING FOR ST                                                                               |                                                                                  | <b>R197.</b>                                       | 112.G90                 |                               |
| _                                                                                            |                                                                                  |                                                    | Series : SI             |                               |
|                                                                                              |                                                                                  | CARLOO                                             | CK                      |                               |
|                                                                                              |                                                                                  |                                                    |                         |                               |
| PACKAGING                                                                                    |                                                                                  | <b>SPECIFICATION</b>                               |                         |                               |
| Standard Unit Other                                                                          |                                                                                  | QS9000                                             |                         |                               |
| 100 'W' option                                                                               | Contact us                                                                       |                                                    |                         |                               |
| ELECTRICAL CHARACTERISTICS                                                                   |                                                                                  | <u>ENVIRONMENTAL</u>                               |                         |                               |
| Impedance<br>Frequency<br>VSWR + 0.00<br>Insertion loss<br>RF leakage - (<br>Voltage rating  | Ω<br>GHz<br>0 x F(GHz) Maxi<br>√F(GHz) dB Maxi<br>- F(GHz)) dB Maxi<br>Veff Maxi | Operating temper<br>Hermetic seal<br>Panel leakage | rature -40/             | + <b>110</b> ° C<br>Atm.cm3/s |
| Dielectric withstanding voltage<br>Insulation resistance                                     | Veff mini<br>MΩ mini                                                             | OTHERS CHARACTERISTICS                             |                         |                               |
|                                                                                              |                                                                                  | Assembly instruction Others :                      | ction P                 | Page 3 & 4                    |
| MECHANICAL CHARACT                                                                           |                                                                                  |                                                    | COAX<br>25,R114.089.325 |                               |
| Center contact retention<br>Axial force – Mating end<br>Axial force – Opposite end<br>Torque | N mini<br>N mini<br>N.cm mini                                                    |                                                    |                         |                               |
| Recommended torque<br>Mating<br>Panel nut                                                    | N.cm<br>N.cm                                                                     |                                                    |                         |                               |
| Mating life 10<br>Weight 1.73                                                                | 0 Cycles mini<br>6 g                                                             |                                                    |                         |                               |
|                                                                                              |                                                                                  |                                                    |                         |                               |
| <b>Issue :</b> 0334 A<br>In the effort to improve our products, we reser<br>necessary.       | ve the right to make ch                                                          | anges judged to be                                 |                         | RADIALL®                      |