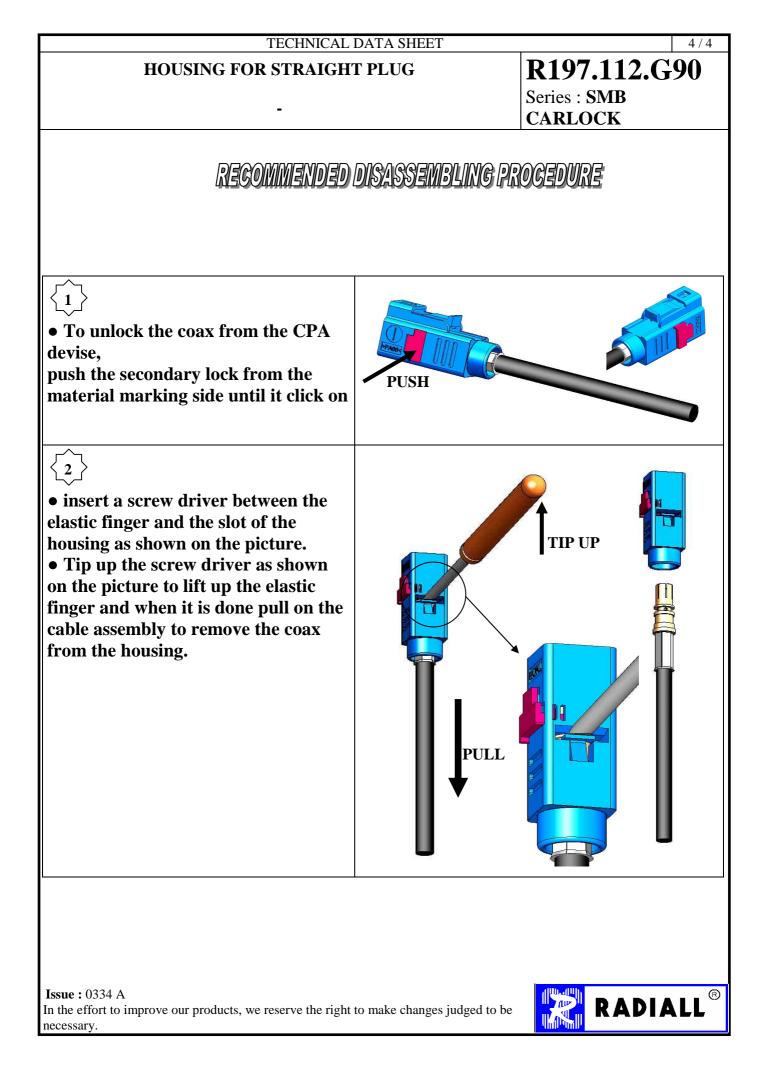

| TECHNICAL DATA SHEET 2/4                                                                     |                                                                                  |                                                    |                         |                               |
|----------------------------------------------------------------------------------------------|----------------------------------------------------------------------------------|----------------------------------------------------|-------------------------|-------------------------------|
| HOUSING FOR ST                                                                               |                                                                                  | <b>R197.</b>                                       | 112.G90                 |                               |
| _                                                                                            |                                                                                  |                                                    | Series : SI             |                               |
|                                                                                              |                                                                                  | CARLOO                                             | CK                      |                               |
|                                                                                              |                                                                                  |                                                    |                         |                               |
| PACKAGING                                                                                    |                                                                                  | <b>SPECIFICATION</b>                               |                         |                               |
| Standard Unit Other                                                                          |                                                                                  | QS9000                                             |                         |                               |
| 100 'W' option                                                                               | Contact us                                                                       |                                                    |                         |                               |
| ELECTRICAL CHARACTERISTICS                                                                   |                                                                                  | <u>ENVIRONMENTAL</u>                               |                         |                               |
| Impedance<br>Frequency<br>VSWR + 0.00<br>Insertion loss<br>RF leakage - (<br>Voltage rating  | Ω<br>GHz<br>0 x F(GHz) Maxi<br>√F(GHz) dB Maxi<br>- F(GHz)) dB Maxi<br>Veff Maxi | Operating temper<br>Hermetic seal<br>Panel leakage | rature -40/             | + <b>110</b> ° C<br>Atm.cm3/s |
| Dielectric withstanding voltage<br>Insulation resistance                                     | Veff mini<br>MΩ mini                                                             | OTHERS CHARACTERISTICS                             |                         |                               |
|                                                                                              |                                                                                  | Assembly instruction Others :                      | ction P                 | Page 3 & 4                    |
| MECHANICAL CHARACT                                                                           |                                                                                  |                                                    | COAX<br>25,R114.089.325 |                               |
| Center contact retention<br>Axial force – Mating end<br>Axial force – Opposite end<br>Torque | N mini<br>N mini<br>N.cm mini                                                    |                                                    |                         |                               |
| Recommended torque<br>Mating<br>Panel nut                                                    | N.cm<br>N.cm                                                                     |                                                    |                         |                               |
| Mating life 10<br>Weight 1.73                                                                | 0 Cycles mini<br>6 g                                                             |                                                    |                         |                               |
|                                                                                              |                                                                                  |                                                    |                         |                               |
| <b>Issue :</b> 0334 A<br>In the effort to improve our products, we reser<br>necessary.       | ve the right to make ch                                                          | anges judged to be                                 |                         | RADIALL®                      |