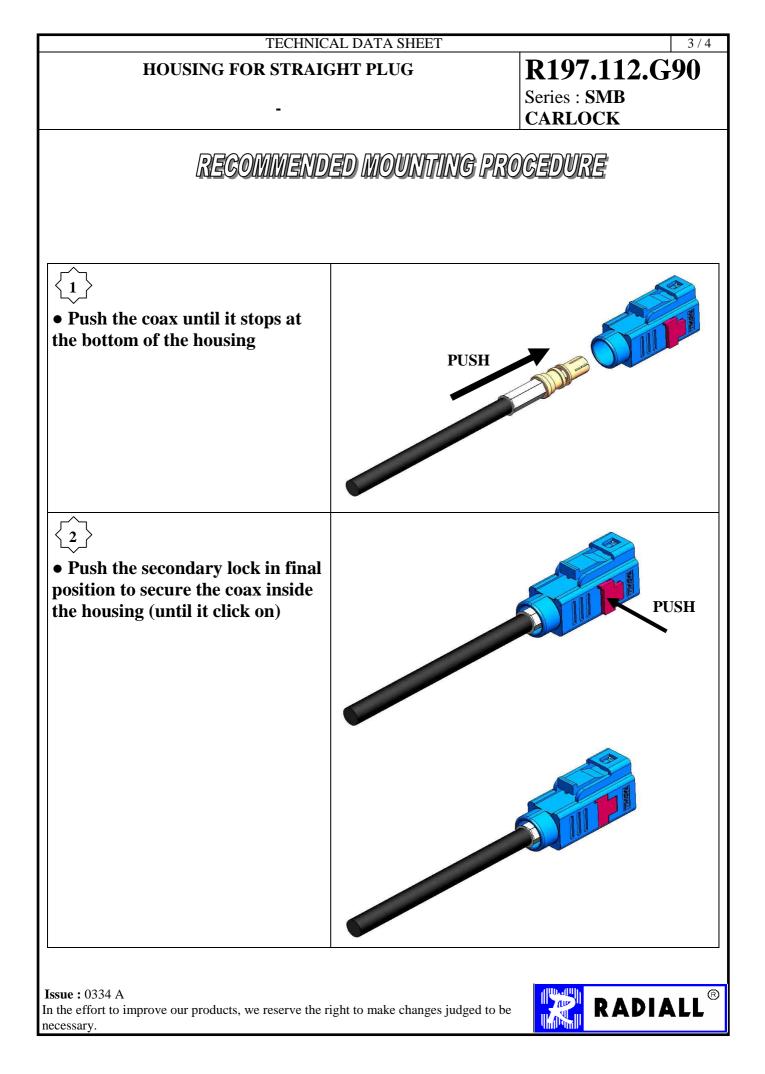

| TECHNICAL DATA SHEET 2/4                                                                     |                                                                                  |                                                    |                         |                               |
|----------------------------------------------------------------------------------------------|----------------------------------------------------------------------------------|----------------------------------------------------|-------------------------|-------------------------------|
| HOUSING FOR ST                                                                               |                                                                                  | <b>R197.</b>                                       | 112.G90                 |                               |
| _                                                                                            |                                                                                  |                                                    | Series : SI             |                               |
|                                                                                              |                                                                                  | CARLOO                                             | CK                      |                               |
|                                                                                              |                                                                                  |                                                    |                         |                               |
| PACKAGING                                                                                    |                                                                                  | <b>SPECIFICATION</b>                               |                         |                               |
| Standard Unit Other                                                                          |                                                                                  | QS9000                                             |                         |                               |
| 100 'W' option                                                                               | Contact us                                                                       |                                                    |                         |                               |
| ELECTRICAL CHARACTERISTICS                                                                   |                                                                                  | <u>ENVIRONMENTAL</u>                               |                         |                               |
| Impedance<br>Frequency<br>VSWR + 0.00<br>Insertion loss<br>RF leakage - (<br>Voltage rating  | Ω<br>GHz<br>0 x F(GHz) Maxi<br>√F(GHz) dB Maxi<br>- F(GHz)) dB Maxi<br>Veff Maxi | Operating temper<br>Hermetic seal<br>Panel leakage | rature -40/             | + <b>110</b> ° C<br>Atm.cm3/s |
| Dielectric withstanding voltage<br>Insulation resistance                                     | Veff mini<br>MΩ mini                                                             | OTHERS CHARACTERISTICS                             |                         |                               |
|                                                                                              |                                                                                  | Assembly instruction Others :                      | ction P                 | Page 3 & 4                    |
| MECHANICAL CHARACT                                                                           |                                                                                  |                                                    | COAX<br>25,R114.089.325 |                               |
| Center contact retention<br>Axial force – Mating end<br>Axial force – Opposite end<br>Torque | N mini<br>N mini<br>N.cm mini                                                    |                                                    |                         |                               |
| Recommended torque<br>Mating<br>Panel nut                                                    | N.cm<br>N.cm                                                                     |                                                    |                         |                               |
| Mating life 10<br>Weight 1.73                                                                | 0 Cycles mini<br>6 g                                                             |                                                    |                         |                               |
|                                                                                              |                                                                                  |                                                    |                         |                               |
| <b>Issue :</b> 0334 A<br>In the effort to improve our products, we reser<br>necessary.       | ve the right to make ch                                                          | anges judged to be                                 |                         | RADIALL®                      |